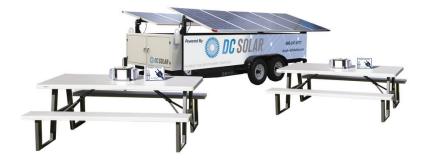

## **Mobile Power Station**Solar Eclipse *SCT20*

DC Solar's Mobile Power Station combines our signature Solar Eclipse generator with a completely green, off-grid charging solution for portable electronic devices. By integrating charging capability into outdoor work stations, the Power Station offers unparalleled access and convenience for off-grid charging of virtually any personal electronic device.

Each Power Station features up to eight distinct work stations with the capacity to charge up to 64 devices at once. The seating configuration features ample space to work while charging devices and also encourages social engagement between users.

## SEATING AREA SPECIFICATIONS

Height (Dependent on panel angle)

| 120V 15-Amp Receptacle | 4/table                   |
|------------------------|---------------------------|
| Outlets                | 8/table                   |
| Table with benches     | Up to 8 tables per unit   |
| Table Dimensions       | 72" L x 56.5" W x 18.5" H |