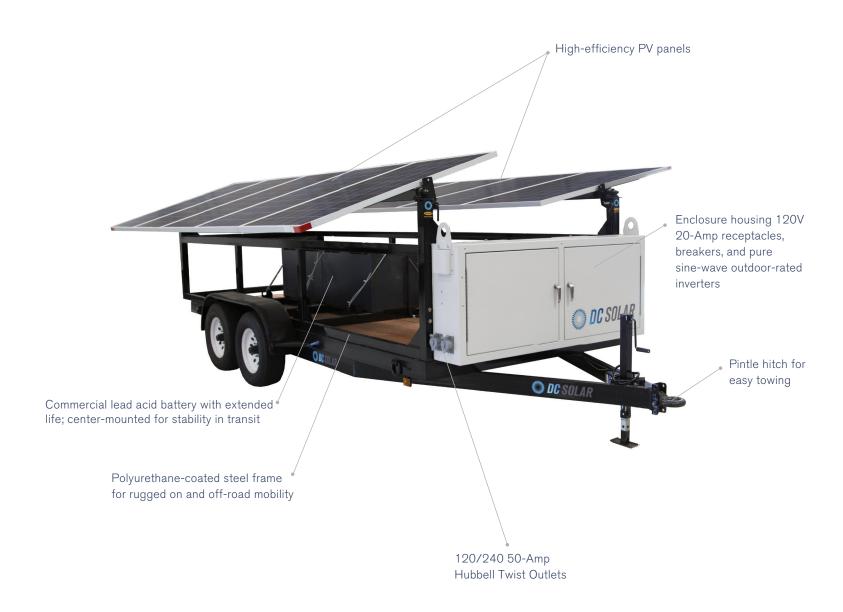

## **SPECIFICATIONS**

| Outlets                                 |             |  |
|-----------------------------------------|-------------|--|
| 120/240 50-Amp Hubbell Twist            | 2           |  |
| 120V 20-Amp Receptacle                  | 4 (Minimum) |  |
| Inverter (120/240 Volt AC Split Phase)  |             |  |
| Continuous                              | 12kW        |  |
| Surge                                   | 24kW        |  |
| Amps @ 120V                             | 200A        |  |
| Battery (48 Volt Deep Cycle Industrial) |             |  |
| Amp Hours @ 48V Nominal                 | 1,020Ah     |  |
| Solar Panels                            |             |  |
| Total Input (Watts)                     | 2,400W      |  |
| Panel Movement                          | Manual      |  |
| Transport Dimensions                    |             |  |
| Width                                   | 8' 2"       |  |
| Length                                  | 21' 6"      |  |
| Height                                  | 8' 4"       |  |
| Weight                                  | 8,400 lbs.  |  |
| Deployed Dimensions                     |             |  |
| Width                                   | 11'11"      |  |
| Length                                  | 21' 6"      |  |