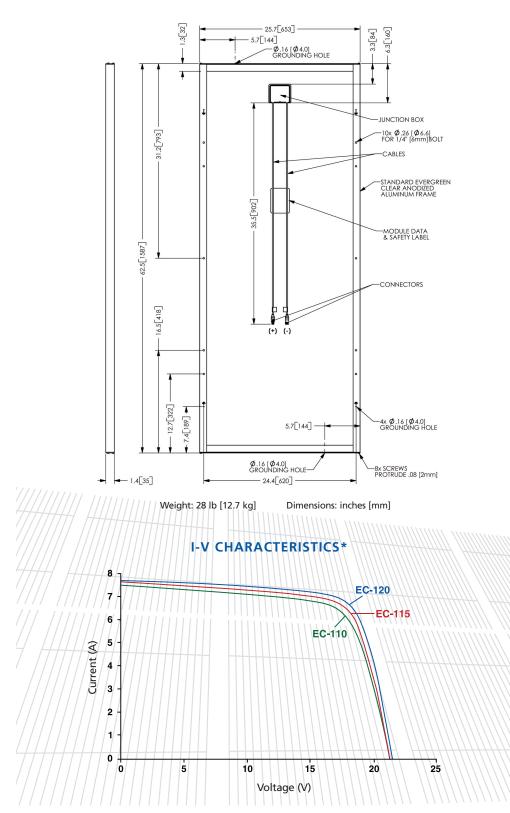

#### **ELECTRICAL SPECIFICATIONS\***

|                          | EC-110-GL | EC-115-GL | EC-120-GL |
|--------------------------|-----------|-----------|-----------|
| Pp (W)                   | 110       | 115       | 120       |
| Vp (V)                   | 17.0      | 17.1      | 17.6      |
| lp (A)                   | 6.47      | 6.73      | 6.82      |
| Voc (V)                  | 21.3      | 21.3      | 21.5      |
| lsc (A)                  | 7.48      | 7.62      | 7.68      |
| Cells                    |           |           | 72        |
| Maximum Series Fuse      |           |           | 15A       |
| UL Rated System Voltage  |           |           | 600V      |
| TÜV Rated System Voltage |           |           | 800V      |

\*At STC (Standard Test Conditions): 1000 W/m<sup>2</sup>, 25° C cell temperature, AM 1.5 spectrum. Minimum Specified Power Rating is 2% below Pp, other specifications are +/-10%. Specifications subject to change without notice. 25 year limited power warranty. Complete warranty available on request or online at www.evergreensolar.com.