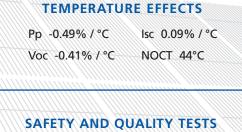

#### **ELECTRICAL SPECIFICATIONS\***

|                          | EC-110-GL | EC-115-GL | EC-120-GL |
|--------------------------|-----------|-----------|-----------|
| Pp (W)                   | 110       | 115       | 120       |
| Vp (V)                   | 17.0      | 17.1      | 17.6      |
| lp (A)                   | 6.47      | 6.73      | 6.82      |
| Voc (V)                  | 21.3      | 21.3      | 21.5      |
| lsc (A)                  | 7.48      | 7.62      | 7.68      |
| Cells                    |           |           | 72        |
| Maximum Series Fuse      |           |           | 15A       |
| UL Rated System Voltage  |           |           | 600V      |
| TÜV Rated System Voltage |           |           | 800V      |

\*At STC (Standard Test Conditions): 1000 W/m<sup>2</sup>, 25° C cell temperature, AM 1.5 spectrum. Minimum Specified Power Rating is 2% below Pp, other specifications are +/-10%. Specifications subject to change without notice. 25 year limited power warranty. Complete warranty available on request or online at www.evergreensolar.com.