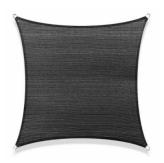

#### **BLIKIR RCP-2 Solar Array Decorative Mesh**

Use the decorative mesh to hide the solar array wiring, inverters and rails. This mesh will make your BLIKIR Carport or Canopy even more appealing than it already is! Side mesh is also available. All attachment accessories are included.