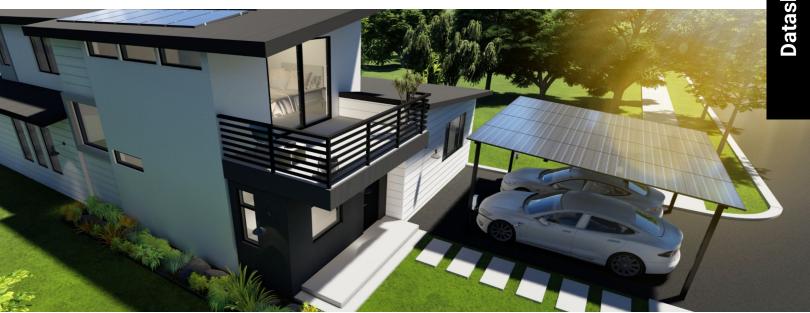

## RCP-2 | Solar Carport / Canopy

BLIKIR RCP-2 can be used either as a carport or a backyard canopy. Made in the USA from galvanized steel AND spray painted. It is a highly versatile and extremely easy to install system. It can be paired with any solar panel brand, and comes in dozens of different colors to match your exterior home and yard design, can be quickly installed by only two people and does not require the use of heavy machinery. All electrical wires can run in the columns.

#### Versatile

Compatible with any solar panel. Available in dozens of colors.