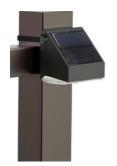

#### **BLIKIR Column Solar LED Light with Movement Sensor**

Install these solar lights on the front columns of your BLIKIR Solar Carport to help you notice the columns at night when you are parking your car. No wiring is required. Only attach it to the column with the included ties and you are ready to park.