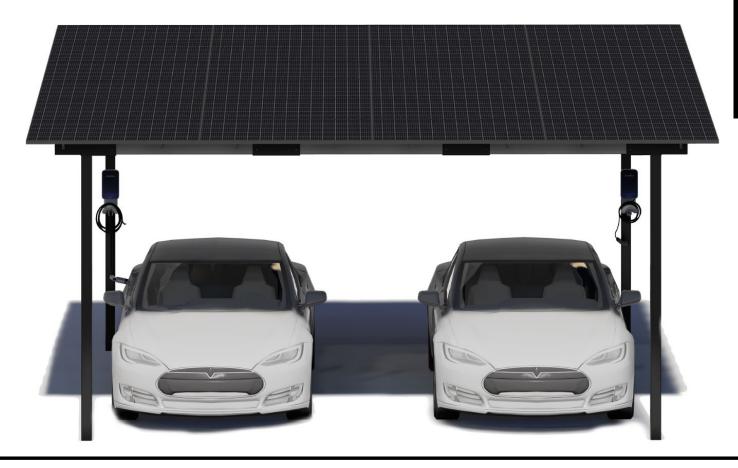

## RCP-2 | Solar Carport / Canopy

BLIKIR RCP-2 can be used either as a carport or a backyard canopy. Made in the USA from galvanized steel AND spray painted. It is a highly versatile and extremely easy to install system. It can be paired with any solar panel brand, and comes in dozens of different colors to match your exterior home and yard design, can be quickly installed by only two people and does not require the use of heavy machinery. All electrical wires can run in the columns.

Made in the USA A USA product, manufactured in Texas.

**25 Year Warranty** Products guaranteed to be free of impairing defects.

**Sturdy Design** Made from galvanized steel, durable design.

**Easy installation** Quickly installed with a 2-person crew.

#### Versatile

Compatible with any solar panel. Available in dozens of colors.

#### Enel X JuiceBox 48 Level-2 EV Charger

WiFi-enabled 48-amp smart EV charging station (Level 2 EVSE) with 25-foot cable & integrated cable management, hardwired installation

#### **BLIKIR Column Solar LED Light with Movement Sensor**

Install these solar lights on the front columns of your BLIKIR Solar Carport to help you notice the columns at night when you are parking your car. No wiring is required. Only attach it to the column with the included ties and you are ready to park.