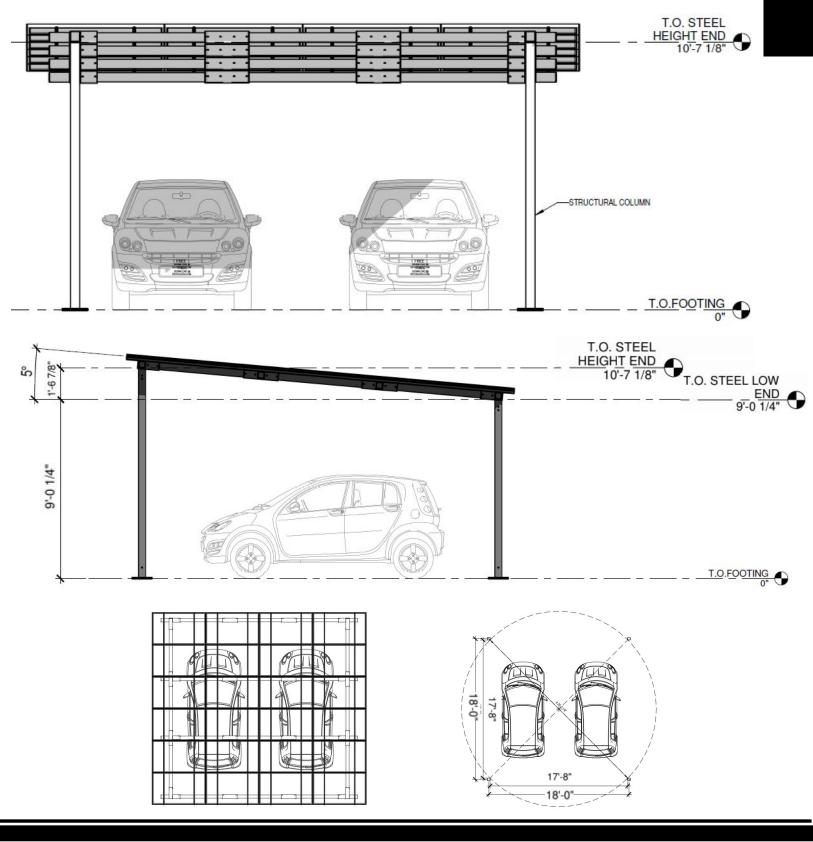

### RCP-2 | Solar Carport / Canopy

| Tilt                | • 5° Tilt                                                                                                                                                                          |
|---------------------|------------------------------------------------------------------------------------------------------------------------------------------------------------------------------------|
| Loads               | <ul> <li>30 PSF Snow Load</li> <li>170 MPH Wind Load</li> </ul>                                                                                                                    |
| Piers               | <ul> <li>Requires 4 piers</li> <li>Pier depth only 2'</li> </ul>                                                                                                                   |
| Racking             | <ul><li>Sealed Surface (no top clamps)</li><li>Integrated Grounding</li></ul>                                                                                                      |
| Available Colors    | <ul> <li>Default Color: Black</li> <li>Optional: Galvanized and can be painted in any color</li> </ul>                                                                             |
| Panels              | <ul> <li>Uses either 60 or 72 cell solar panels:</li> <li>24 x 60/120 cell Panels (8.5kW @ 355W)</li> <li>18 x 72/144 cell panels (8.1kW @ 450W)</li> </ul>                        |
| Optional<br>Add-Ons | <ul> <li>Mesh sail - hides solar equipment, for cleaner look.</li> <li>Column safety Solar LED lights</li> <li>Enel X EV Car Chargers - for residential and commercial.</li> </ul> |

## Drawings

© BLIKIR.Inc, All rights reserved. BLIKIR and the BLIKIR logo are trademarks or registered trademarks of BLIKIR, Inc. Date: 03/2021/V03/ENG. Subject to change without notice