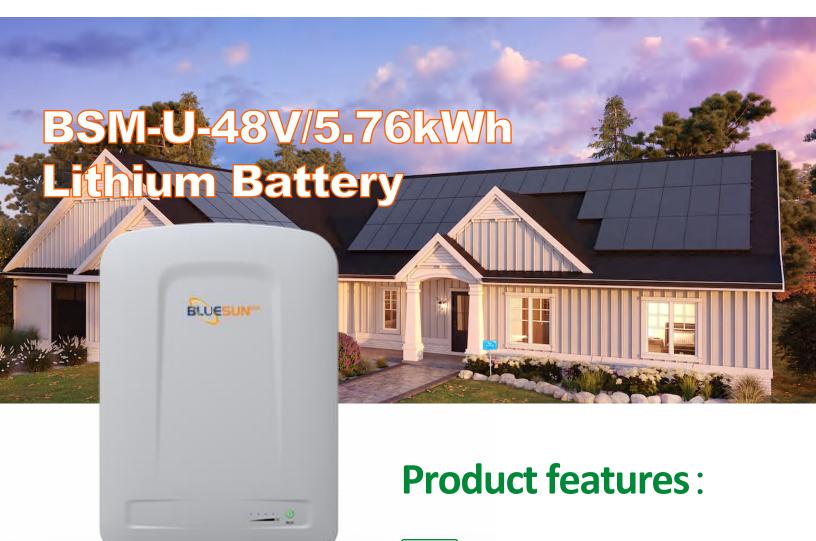

Modular design, can connect to 8 modulars in parallel

Long service life, cycles up to 10 years

With smart balance technology, it can effectively ensure consistant status of battery cells throughout their life

Natural heat dissipation, protection class IP54

Integrated with CAN, 485 communication interfaces

Q

| Model                               | BSM-U-48V/5.76kWh          |
|-------------------------------------|----------------------------|
| Capacity                            | 5.76kWh                    |
| Depth of discharge                  | 90% DOD                    |
| Nominal Voltage                     | 48VDC                      |
| Voltage range                       | 39~54VDC                   |
| Maximum charging voltage            | 54DC                       |
| Continuous current at 25°C          | 100A                       |
| Continuous current at 35°C          | <80A                       |
| Continuous current at 45°C          | <50A                       |
| Maximum pulse current at 25°C,10s   | <115A                      |
| Continuous charging current at 25°C | 50A                        |
| Efficiency                          | >97%                       |
| Operating Condition                 | indoor or Outdoor          |
| Operating Temperature               | -10°C~45°C                 |
| Dimension (L * W * H)               | 890*643*178mm              |
| Weight                              | 75KG                       |
| Cooing Type                         | Natural cooling            |
| Shell Material                      | Aluminum                   |
| Installation Method                 | Wall Mounted               |
| IP Rating                           | IP54                       |
| Maximum of Parallel                 | 8                          |
| Parallel Setting                    | Auto Sensing               |
| Warranty                            | 7Years(daily cycle)        |
| Life Span                           | >10 Years                  |
| Communication Mode                  | RS485,CAN                  |
| Protection Mode                     | Triple Hardware Protection |